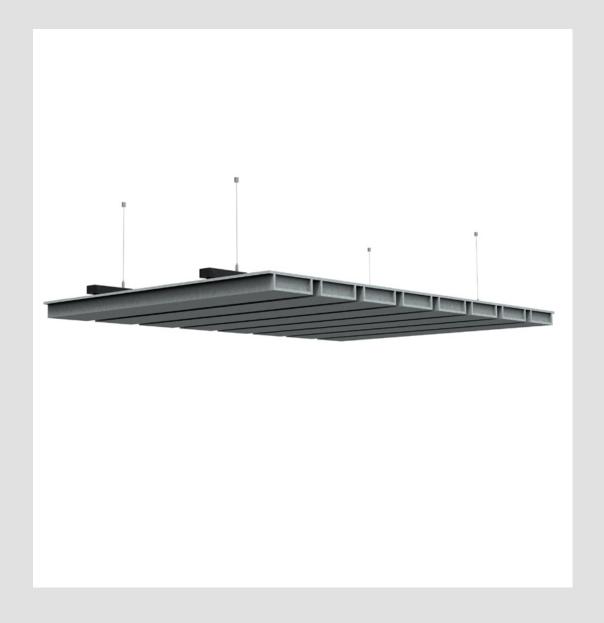

### PRODUCT SHEET

ACOUSTIC DOUBLE BAFFLES FLAT

Baffles PET Felt
EasyGrid Steel (Black)

Size 1200 x 1800 x 100 mm

Total weight 14 kg
Reaction to fire B-s1, d0

classification

#### ACOUSTIC DOUBLE BAFFLES FLAT

Flat is designed for spaces with low ceiling. To achieve maximum acoustic effect, the baffles are contiguous, allowing to capture the sounds directly at the source. Apply the baffles above the conference tables or loud equipment to prevent the noises from travelling freely through the space.