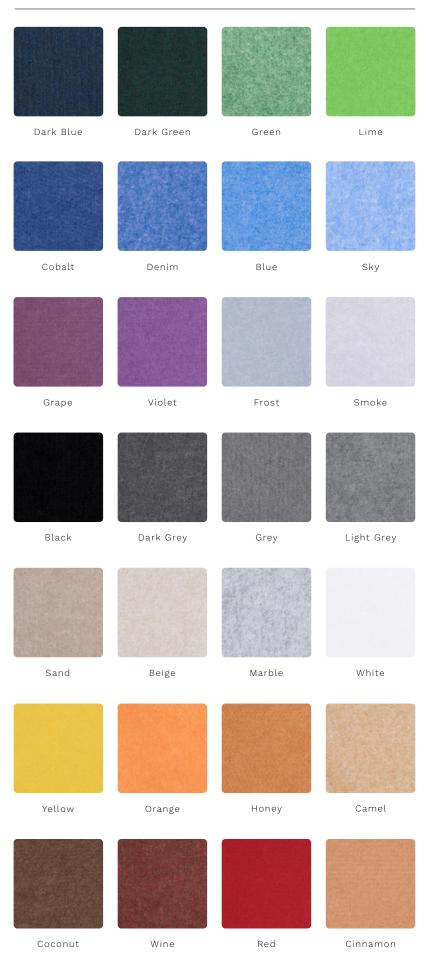

#### PET FELT

PET Felt is made from recycled plastic bottles. A fiber is made from the finely ground bottles and this creates a soft, but sturdy felt. It lasts a long time, is easy to maintain and dampens noise. PET Felt can also be recycled. The PET Felt is available in 28 colours and fits into any interior.

#### COLOURS ①

Since PET Felt is a recycled material, slight colour deviations may occur between different batches. It is recommended to order the required quantity at once to make sure the tiles come from the same batch.

#### AVAILABLE IN 28 COLOUR BLENDS