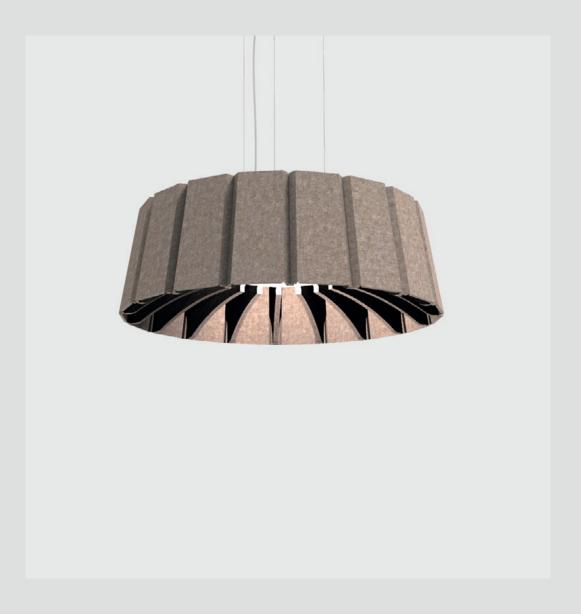

### AVAILABLE IN 28 COLOUR BLENDS

RESFELT

PRODUCT SHEET

ASTER PET FELT LAMP LARGE

### ASTER PET FELT LAMP LARGE

Aster lamp offers a combined solution for acoustics and illumination. Its generous lampshade has a distinctive geometric pattern, puzzled from the PET Felt material. Enveloping an embedded LED module, it gently casts the light down, granting an inviting sensation of calmness combined with a sound-dampening effect.