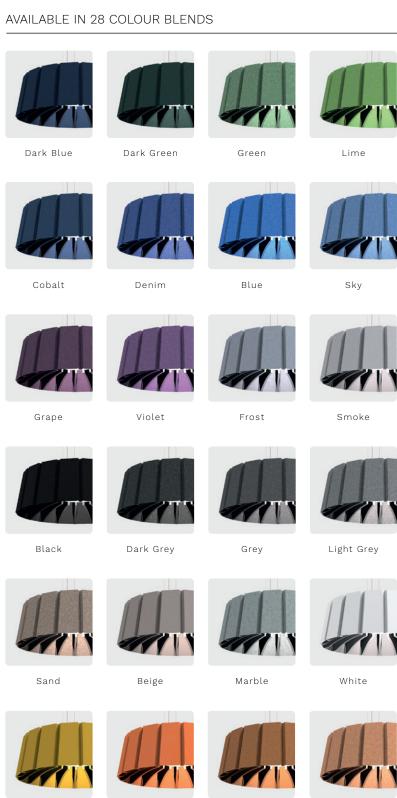

### AVAILABLE IN 28 COLOUR BLENDS

RESFELT

PRODUCT SHEET

ASTER PET FELT LAMP LARGE

### COLOURS

①

Slight colour deviations can occur since the PET Felt is made from recycled fibers.