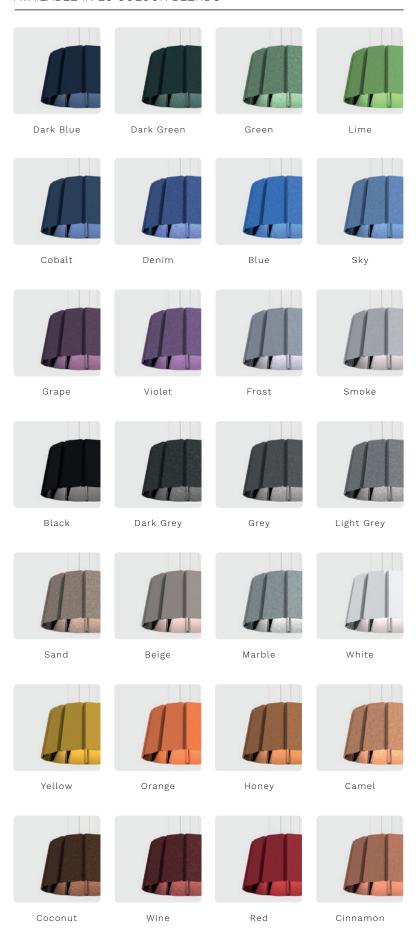

### COLOURS

①

Slight colour deviations can occur since the PET Felt is made from recycled fibers.

### AVAILABLE IN 28 COLOUR BLENDS

RESFELT

PRODUCT SHEET

ASTER PET FELT LAMP LARGE