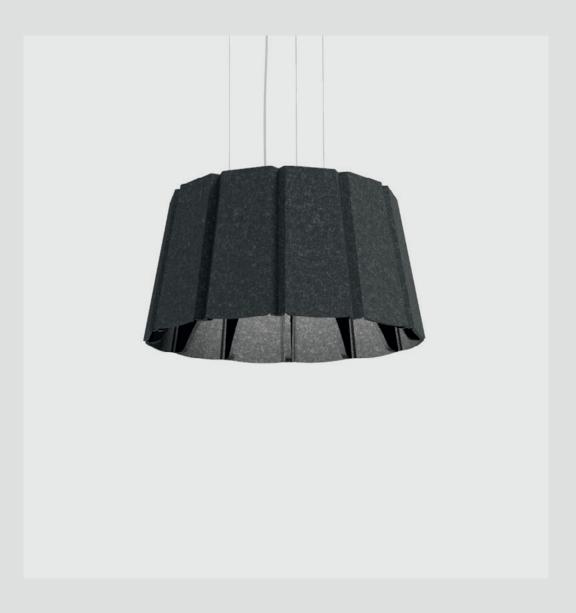

RESFELT

PRODUCT SHEET

ASTER PET FELT LAMP MEDIUM

### ASTER PET FELT LAMP MEDIUM

Aster lamp offers a combined solution for acoustics and illumination. Its generous lampshade has a distinctive geometric pattern, puzzled from the PET Felt material. Enveloping an embedded LED module, it gently casts the light down, granting an inviting sensation of calmness combined with a sound-dampening effect.