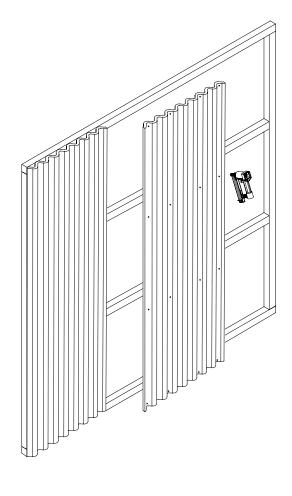

### Fix Mute Flow with nail gun

- Prepare a wooden framework and make sure the frame is leveled.
- 2 The pressure of a pneumatic nailer tool must not be set too high, otherwise the staples or nails can go through the material.

3 For a better grip of the headless nail, the nails can be applied at an angle of approximately 45°.