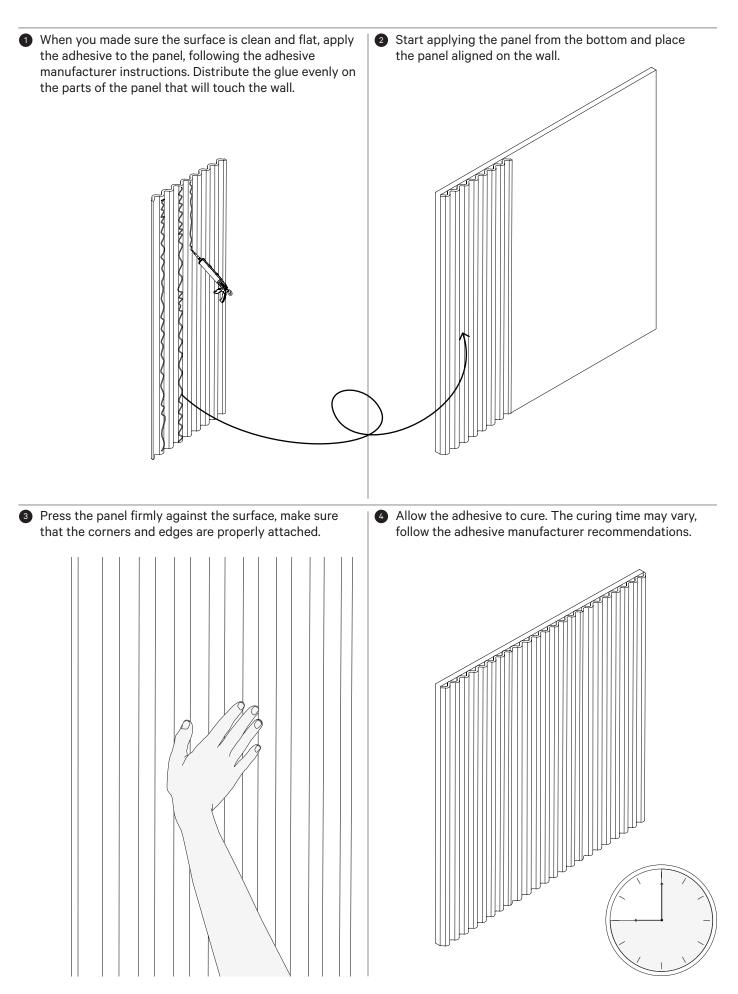

# Mute Flow PET Felt Acoustic Panel Installation Guide



DeVorm



### Fix Mute Flow with glue gun



### Fix Mute Flow with nail gun

- Prepare a wooden framework and make sure the frame is leveled.
- 2 The pressure of a pneumatic nailer tool must not be set too high, otherwise the staples or nails can go through the material.





3 For a better grip of the headless nail, the nails can be applied at an angle of approximately 45°.



### DeVorm

## We create interior products by today's standards.

De Vorm is established in a new era, we develop products by the standards of today. This means we produce efficiently, use the full lifecycle of products and eventually give them a new life.

Our emphasis lies on making a product that works, by setting a variety of conditions; it should be legible, accessible, but also environmental friendly and aesthetically perfectly in balance.

### We lik