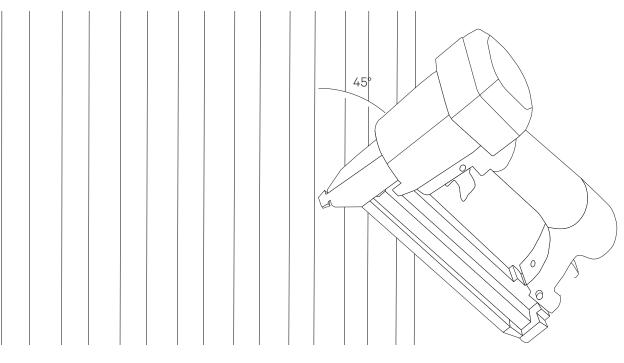

### Fix Mute Flow with nail gun

- Prepare a wooden framework and make sure the frame is leveled.
- 2 The pressure of a pneumatic nailer tool must not be set too high, otherwise the staples or nails can go through the material.

3 For a better grip of the headless nail, the nails can be applied at an angle of approximately 45°.