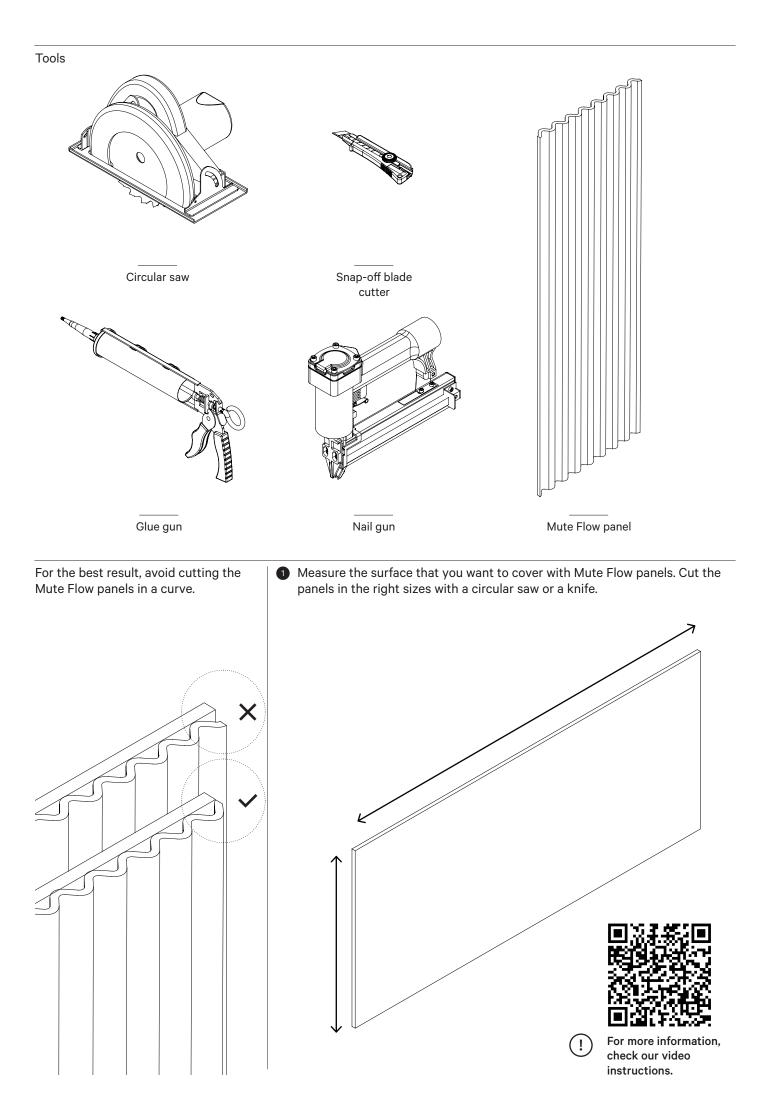

# Mute Flow PET Felt Acoustic Panel Installation Guide



DeVorm



### Fix Mute Flow with glue gun



### Fix Mute Flow with nail gun

- Prepare a wooden framework and make sure the frame is leveled.
- 2 The pressure of a pneumatic nailer tool must not be set too high, otherwise the staples or nails can go through the material.





3 For a better grip of the headless nail, the nails can be applied at an angle of approximately 45°.



### DeVorm

## We create interior products by today's standards.

De Vorm is established in a new era, we develop products by the standards of today. This means we produce efficiently, use the full lifecycle of products and eventually give them a new life.

Our emphasis lies on making a product that works, by setting a variety of conditions; it should be legible, accessible, but also environmental friendly and aestheticall