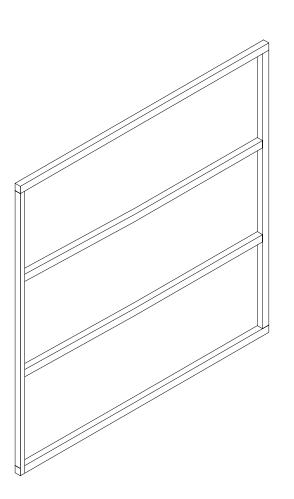

### Fix Mute Flow with nail gun

- Prepare a wooden framework and make sure the frame is leveled.
- 2 The pressure of a pneumatic nailer tool must not be set too high, otherwise the staples or nails can go through the material.