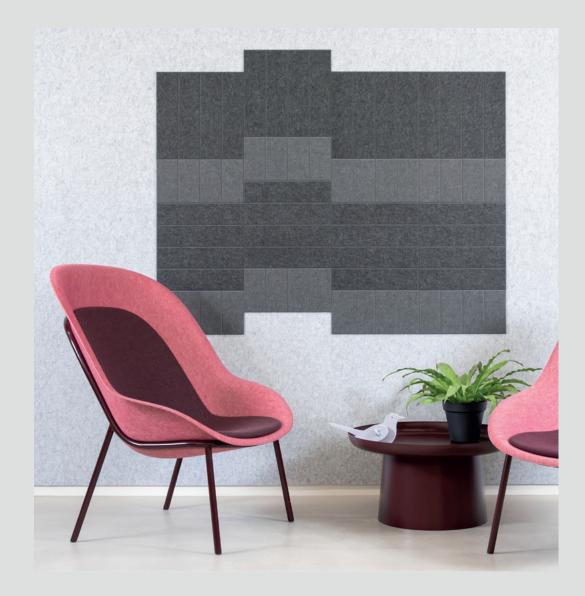

#### PET FELT LINES TILES LARGE

One simple line makes a world of difference. It gives you the freedom to make your own patterns and thus improve the acoustics of any space quickly. You can cover an entire wall or a part of it by making a nice pattern yourself. Combine different tiles to multiply your design options.

#### PET FELT

PET Felt is a sustainable and durable material made from recycled plastic bottles. Thanks to its open-cellular structure, PET Felt demonstrates great acoustic properties. PET Felt panels are soft to touch, impact-resistant and easy to process.