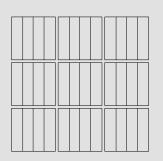

### SET OF 9 PET FELT LINES TILES LARGE

#### PRODUCT OVERVIEW

- Made from recycled plastic bottles
- High-end finish with a bevel-cut
- Sound-dampening effect
- Easy to mount on the wall
- Impact-resistant
- Sold in sets of 9 tiles

| Material         | PET Felt         |
|------------------|------------------|
| Size             | 400 x 400 x 9 mm |
| Weight per set   | 2.7 kg           |
| Reaction to fire | B-s1, d0         |
| classification   |                  |

#### PET FELT LINES TILES LARGE

One simple line makes a world of difference. It gives you the freedom to make your own patterns and thus improve the acoustics of any space quickly. You can cover an entire wall or a part of it by making a nice pattern yourself. Combine different tiles to multiply your design options.