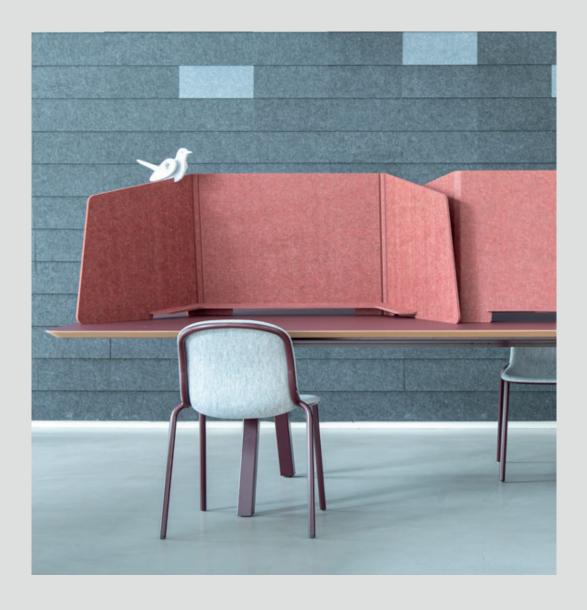

### PRODUCT SHEET

PET FELT WORKPLACE DIVIDER

#### PET FELT WORKPLACE DIVIDER

The workplace divider grants privacy and focus whenever you need it. An easily foldable and lightweight design allows setting it up in no time to create a personal workstation in the office as well as at home. Made from PET Felt, the divider grants a gentle sound dampening effect, while its soft shield can be used as a pinboard.

#### PET FELT

PET Felt is a sustainable and durable material made from recycled plastic bottles. Thanks to its open-cellular structure, PET Felt demonstrates great acoustic properties. PET Felt panels are soft to touch, impact-resistant and easy to process.