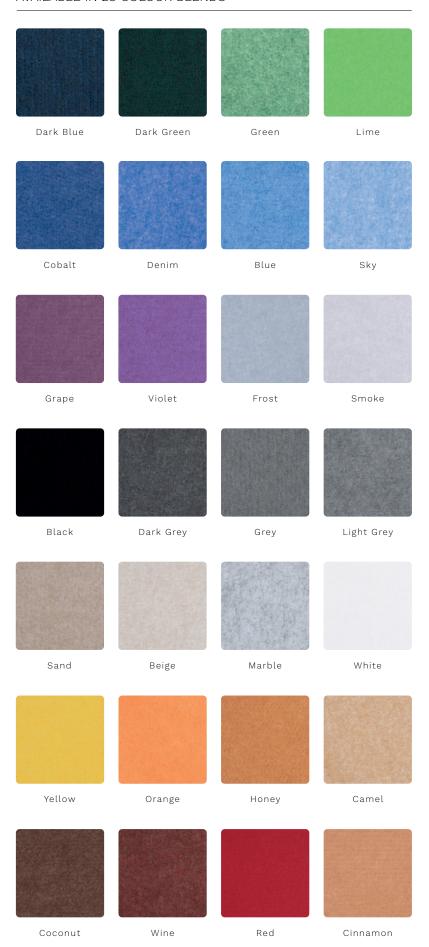

#### COLOURS (1)

Since PET Felt is a recycled material, slight colour deviations may occur between different batches. It is recommended to order the required quantity at once to make sure the panels come from the same batch.

#### AVAILABLE IN 28 COLOUR BLENDS