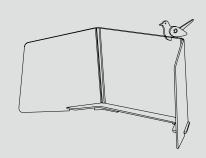

Material PET Felt

Size 1500 x 600 x 526 mm

Weight 2.2 kg
Reaction to fire B-s1, d0

classification

#### PET FELT WORKPLACE DIVIDER

The workplace divider grants privacy and focus whenever you need it. An easily foldable and lightweight design allows setting it up in no time to create a personal workstation in the office as well as at home. Made from PET Felt, the divider grants a gentle sound dampening effect, while its soft shield can be used as a pinboard.