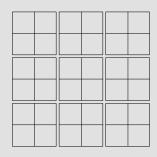

### PRODUCT SHEET

SET OF 9 PET FELT SQUARED TILES LARGE

- Made from recycled plastic bottles
- High-end finish with a bevel-cut
- Sound-dampening effect
- Easy to mount on the wall
- Impact-resistant
- Sold in sets of 9 tiles

Material PET Felt

Size 400 x 400 x 9 mm

Weight per set 2.66 kg Reaction to fire B-s1, d0

classification