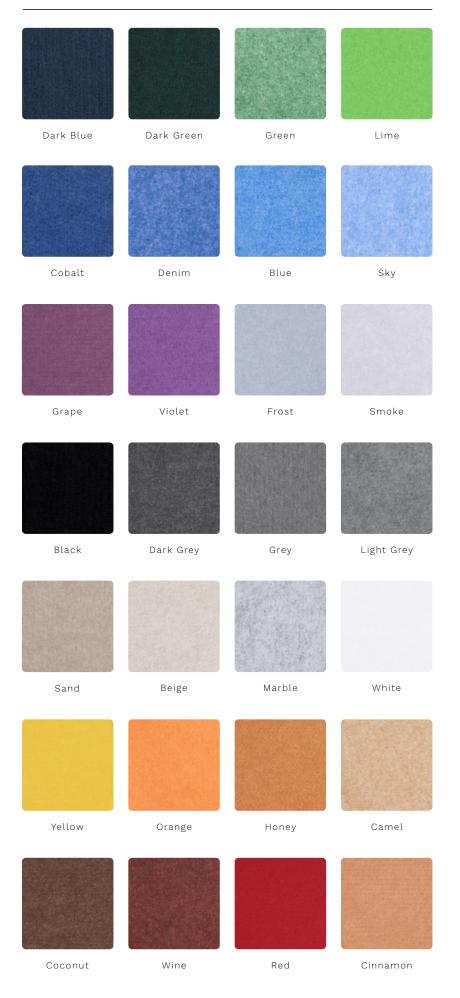

#### COLOURS ①

Since PET Felt is a recycled material, slight colour deviations may occur between different batches. It is recommended to order the required quantity at once to make sure the tiles come from the same batch.