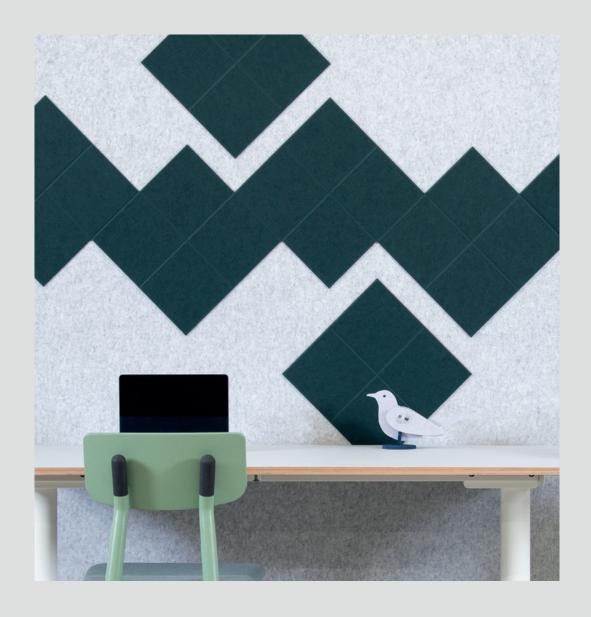

### PRODUCT SHEET

SET OF 9 PET FELT SQUARED TILES LARGE

- Made from recycled plastic bottles
- High-end finish with a bevel-cut
- Sound-dampening effect
- Easy to mount on the wall
- Impact-resistant
- Sold in sets of 9 tiles

#### PET FELT SQUARED TILES LARGE

With this set of acoustic tiles, you can quickly and effectively improve the acoustics of any room. Cover a wall from top to bottom or play with different patterns to create your own design. Their squared shape and v-cut grooves allow for endless configurations.