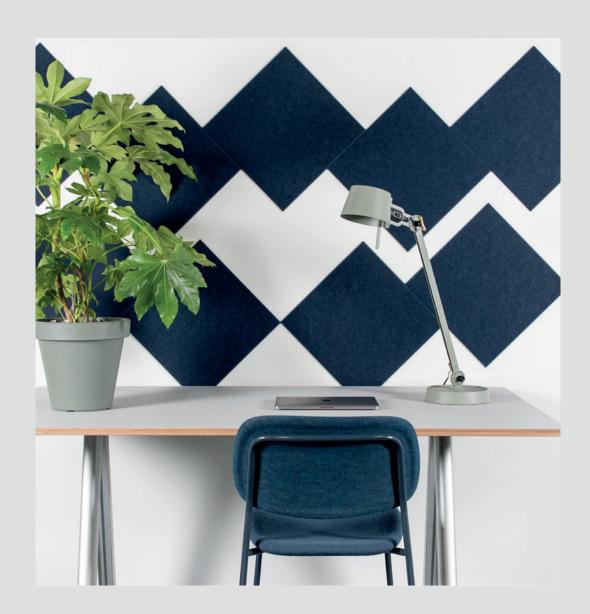

### SET OF 9 PET FELT PLAIN TILES LARGE

#### PRODUCT OVERVIEW

- Made from recycled plastic bottles
- High-end finish with a bevel-cut
- Sound-dampening effect
- Easy to mount on the wall
- Impact-resistant
- Sold in sets of 9 tiles

| Matarial         |                  |
|------------------|------------------|
| Material         | PET Felt         |
| Size             | 400 x 400 x 9 mm |
| Weight per set   | 2.7 kg           |
| Reaction to fire | B-s1, d0         |
| classification   |                  |

#### PET FELT PLAIN TILES LARGE

With this set of acoustic tiles, you can improve the acoustics quickly and effectively. Cover the wall from the bottom to the top, or create a unique pattern. This basic squared shape can be combined with other tiles to multiply your design options.

#### PET FELT

PET Felt is a sustainable and durable material made from recycled plastic bottles. Thanks to its open-cellular structure, PET Felt demonstrates great acoustic properties. PET Felt panels are soft to touch, impact-resistant and easy to process.