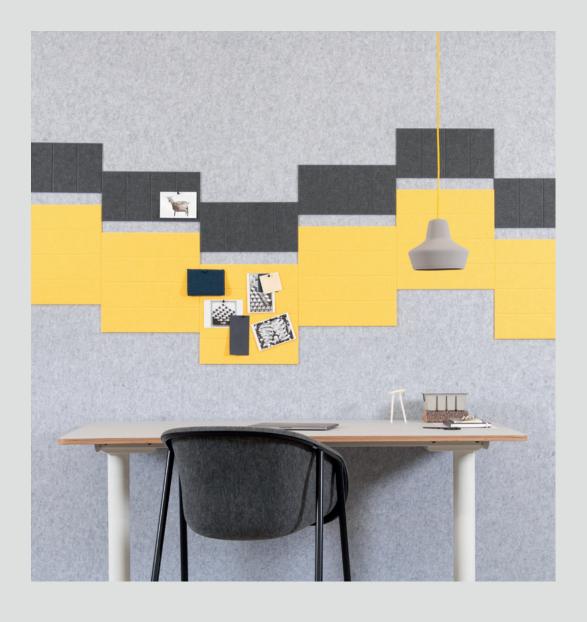

# SET OF 25 PET FELT LINES TILES SMALL

- Made from recycled plastic bottles
- High-end finish with a bevel-cut
- Sound-dampening effect
- Easy to mount on the wall
- Impact-resistant
- Sold in sets of 25 tiles

#### PET FELT LINES TILES SMALL

Lines tiles come in a familiar squared shape with an extra line in the middle to grant even more design possibilities. Play with colours and positioning to create a unique pattern and improve acoustics in one go. The tiles have a handy size and are easy to mount on the wall.