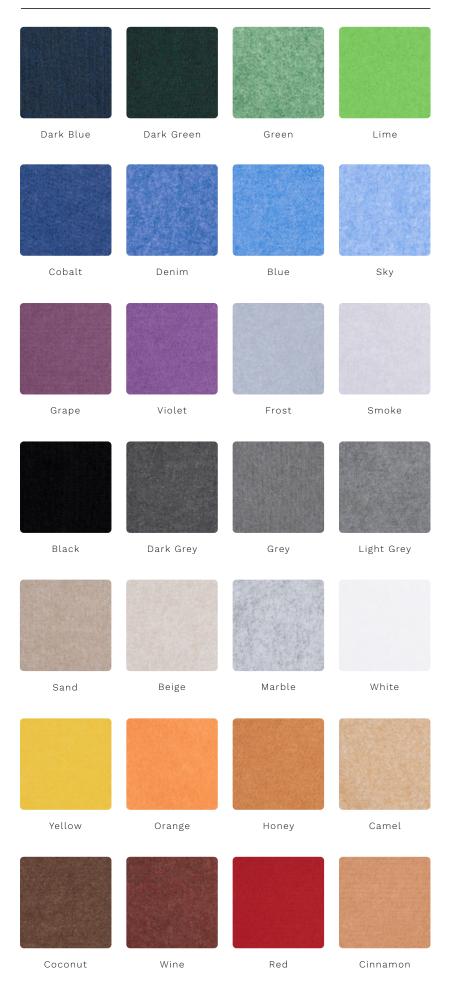

#### COLOURS ①

Since PET Felt is a recycled material, slight colour deviations may occur between different batches. It is recommended to order the required quantity at once to make sure the tiles come from the same batch.