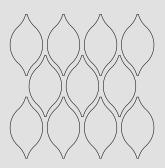

### PRODUCT SHEET

SET OF 11 PET FELT TILES LEAF PLAIN

- Made from recycled plastic bottles
- High-end finish with a bevel-cut
- Compatible with Leaf Veins
- Sound-dampening effect
- Easy to mount on the wall
- Impact-resistant
- Sold in sets of 11 tiles

Material PET Felt

Size 263 x 496 x 9 mm

Weight per set 1.6 kg
Reaction to fire B-s1, d0

classification

#### PET FELT TILES LEAF PLAIN

The fresh and poppy look of Leaf can't go unnoticed. These elegant, nature-inspired tiles offer a great alternative to traditional acoustic solutions. The tiles have a gently bevelled edge and a handy size, allowing to easily create the most intriguing wall patterns. Combine plain tiles with Leaf Veins to double your design options.