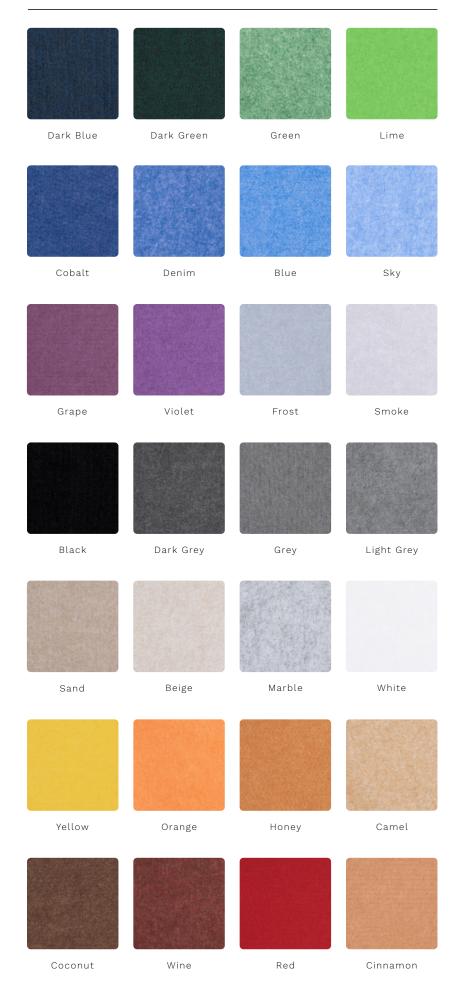

#### COLOURS ①

Since PET Felt is a recycled material, slight colour deviations may occur between different batches. It is recommended to order the required quantity at once to make sure the tiles come from the same batch.