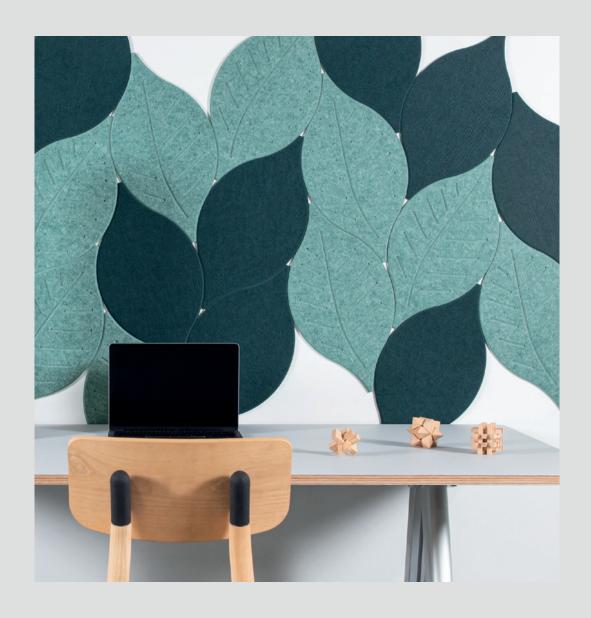

### PRODUCT SHEET

SET OF 11 PET FELT TILES LEAF PLAIN

- Made from recycled plastic bottles
- High-end finish with a bevel-cut
- Compatible with Leaf Veins
- Sound-dampening effect
- Easy to mount on the wall
- Impact-resistant
- Sold in sets of 11 tiles

#### PET FELT TILES LEAF PLAIN

The fresh and poppy look of Leaf can't go unnoticed. These elegant, nature-inspired tiles offer a great alternative to traditional acoustic solutions. The tiles have a gently bevelled edge and a handy size, allowing to easily create the most intriguing wall patterns. Combine plain tiles with Leaf Veins to double your design options.