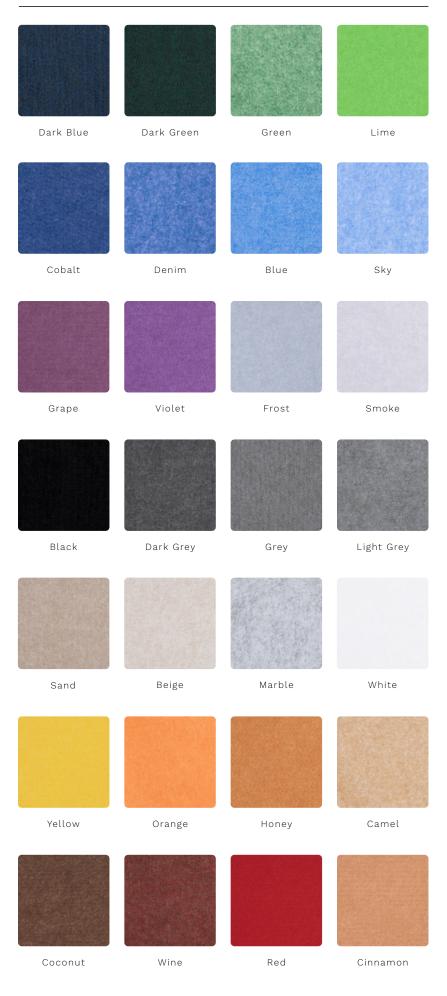

COLOURS

(!)

Since PET Felt is a recycled material, slight colour deviations may occur between different batches. It is recommended to order the required quantity at once to make sure the tiles come from the same batch.

#### AVAILABLE IN 28 COLOUR BLENDS