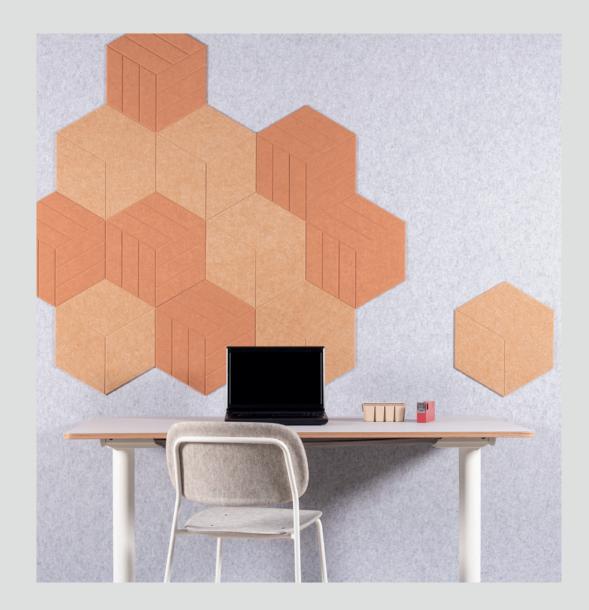

### SET OF 6 PET FELT HEXAGON DIAMOND LINES TILES LARGE

#### PET FELT HEXAGON DIAMOND LINES

With a simple hexagon tile you can already make great patterns. By adding extra lines, this shape gets an extra dimension. Combine colours and other tiles to create intriguing collages and acoustically improve your space.

COLOURS

(!)

Since PET Felt is a recycled material, slight colour deviations may occur between different batches. It is recommended to order the required quantity at once to make sure the tiles come from the same batch.