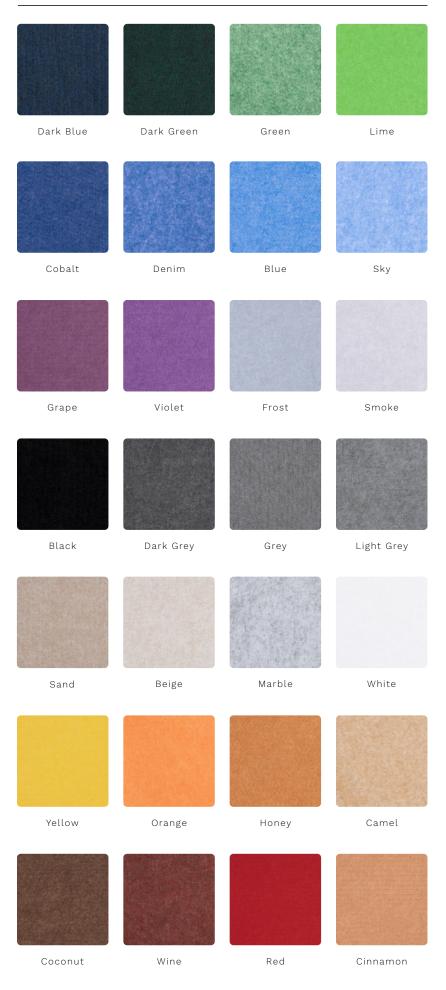

#### AVAILABLE IN 28 COLOUR BLENDS

#### COLOURS

Since PET Felt is a recycled material, slight colour deviations may occur between different batches. It is recommended to order the required quantity at once to make sure the tiles come from the same batch.