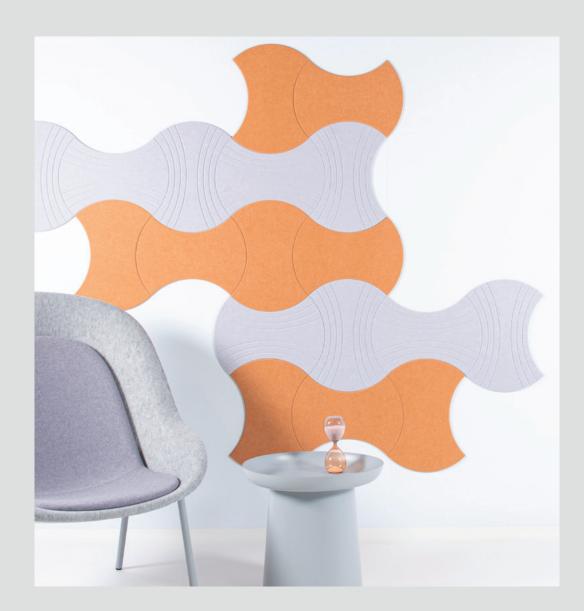

### SET OF 9 PET FELT TILES FLUX PLAIN

#### PET FELT TILES FLUX PLAIN

The elegant shape of Flux tiles creates the most intriguing wavy patterns. Tileable in different directions and easy to mount on the wall, Flux offers a universal solution to improve both aesthetics and acoustics of your interior. Combine plain tiles with Flux Lines to double your design options.