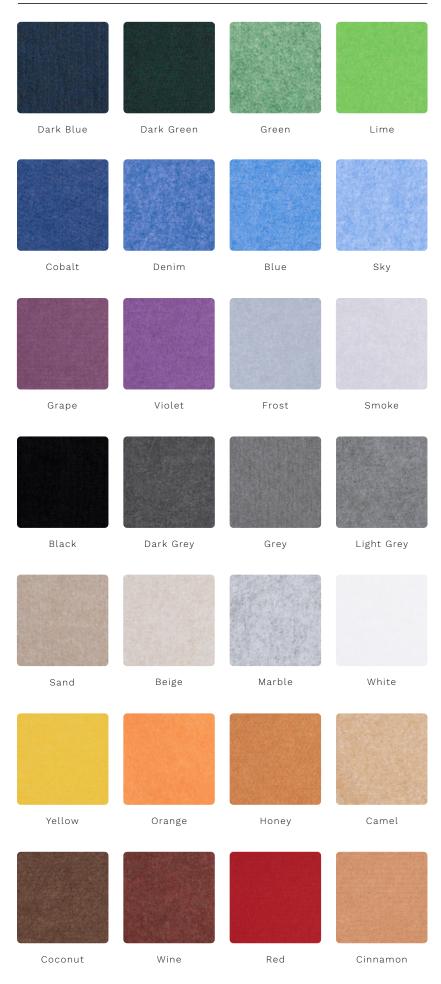

COLOURS

Since PET Felt is a recycled material, slight colour deviations may occur between different batches. It is recommended to order the required quantity at once to make sure the tiles come from the same batch.

#### AVAILABLE IN 28 COLOUR BLENDS