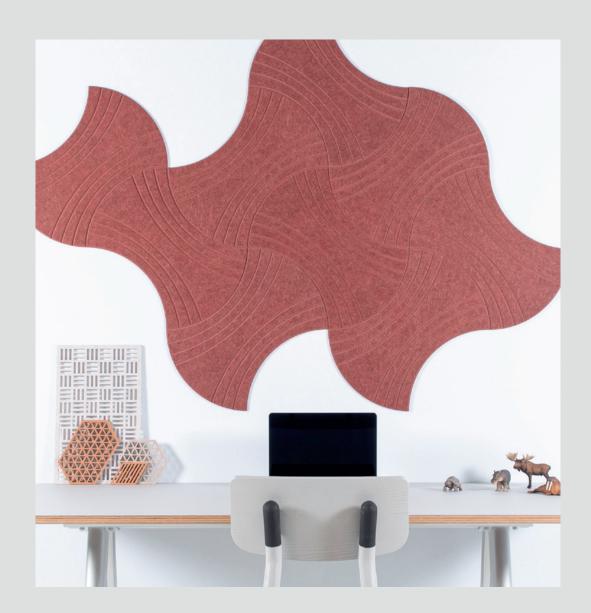

# SET OF 9 PET FELT TILES FLUX LINES

## PET FELT TILES FLUX LINES

The elegant shape of Flux tiles creates the most intriguing wavy patterns. Tileable in different directions and easy to mount on the wall, Flux offers a universal solution to improve both acoustics and aesthetics of your interior. Its gently bevelled edges and v-cut grooves create a special 3D effect. Combine Flux Lines with plain tiles to double your design options.