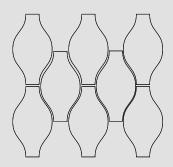

#### PET FELT TILES BULB PLAIN

Bulb tiles can be applied both horizontally and vertically. This simple and friendly shape, with a bevel-cut finish, results in endless patterns and configurations. Combining plain tiles with Bulb Lines doubles your design options. The tiles have a handy size and are easy to mount on the wall.