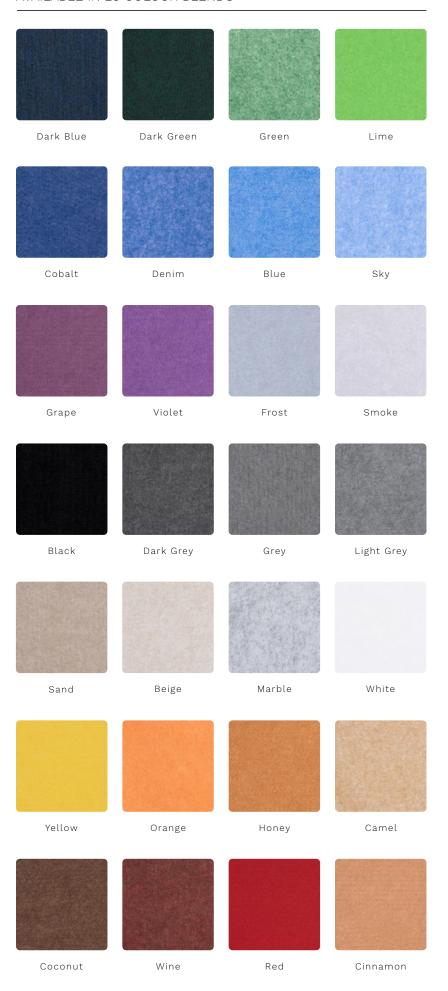

#### COLOURS ①

Since PET Felt is a recycled material, slight colour deviations may occur between different batches. It is recommended to order the required quantity at once to make sure the tiles come from the same batch.