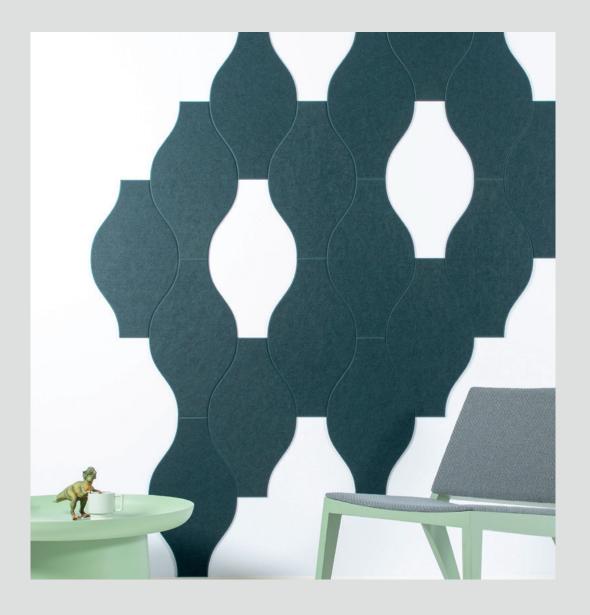

### PRODUCT SHEET

SET OF 8 PET FELT TILES BULB PLAIN

- Made from recycled plastic bottles
- High-end finish with a bevel-cut
- Compatible with Bulb Lines
- Sound-dampening effect
- Easy to mount on the wall
- Impact-resistant
- Sold in sets of 8 tiles

#### PET FELT TILES BULB PLAIN

Bulb tiles can be applied both horizontally and vertically. This simple and friendly shape, with a bevel-cut finish, results in endless patterns and configurations. Combining plain tiles with Bulb Lines doubles your design options. The tiles have a handy size and are easy to mount on the wall.