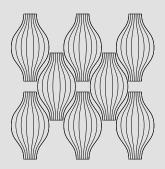

#### PET FELT TILES BULB LINES

Bulb tiles can be applied both horizontally and vertically. This simple and friendly shape, with v-cut grooves and bevelled edges, results in endless patterns and configurations. Combining Bulb Lines with plain tiles doubles your design options. The tiles have a handy size and are easy to mount on the wall.