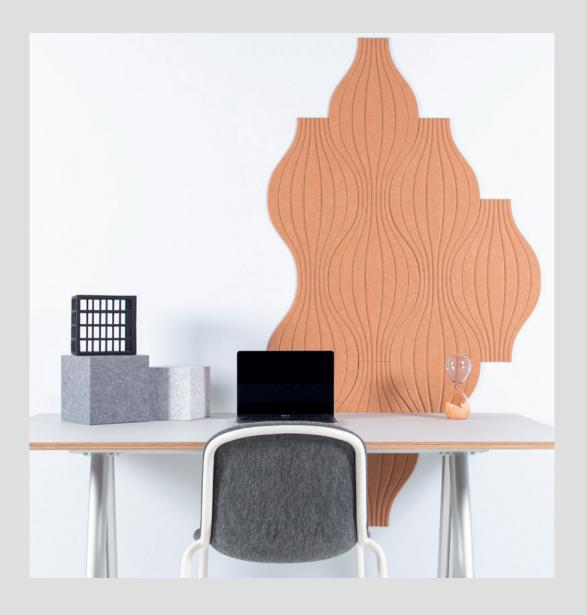

### PRODUCT SHEET

SET OF 8 PET FELT TILES BULB LINES

- Made from recycled plastic bottles
- High-end finish with a bevel-cut
- Compatible with Bulb Plain
- Sound-dampening effect
- Easy to mount on the wall
- Impact-resistant
- Sold in sets of 8 tiles

#### PET FELT TILES BULB LINES

Bulb tiles can be applied both horizontally and vertically. This simple and friendly shape, with v-cut grooves and bevelled edges, results in endless patterns and configurations. Combining Bulb Lines with plain tiles doubles your design options. The tiles have a handy size and are easy to mount on the wall.