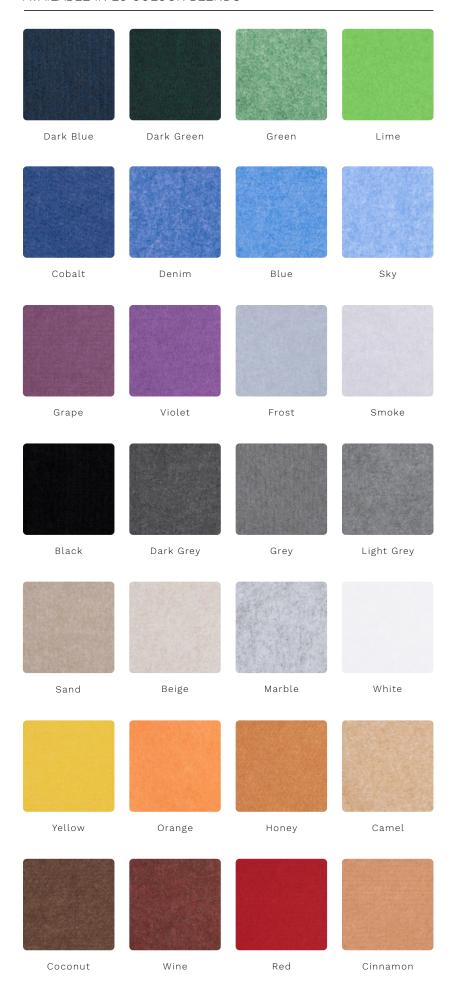

#### COLOURS ①

Since PET Felt is a recycled material, slight colour deviations may occur between different batches. It is recommended to order the required quantity at once to make sure the tiles come from the same batch.