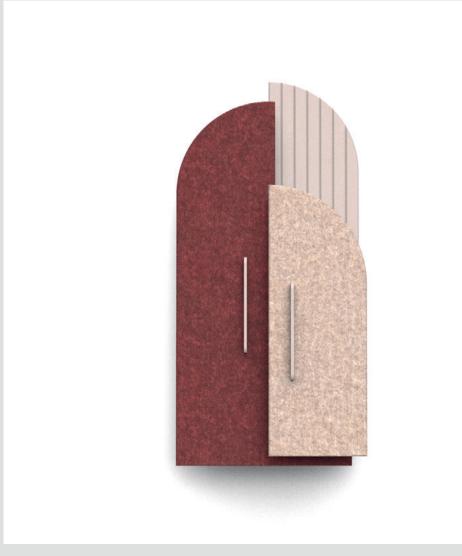

### ABOUT A LINE 03 PET FELT ACOUSTIC WALL COMPOSITION

#### ABOUT A LINE 03

About A Line 03 is inspired by impressive windows of historic palaces and cathedrals. These shapes are now captured in the innovative PET Felt material. Besides that the composition improves a room aesthetically, it also benefits the acoustics. About A Line is easy to hang on the wall using the included French cleat.

#### PFT FFIT

PET Felt is a sustainable and durable material made from recycled plastic bottles. Thanks to its open-cellular structure, PET Felt demonstrates great acoustic properties. PET Felt panels are soft to touch, impact-resistant and easy to process.