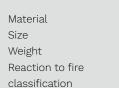

#### SPECIFICATIONS

- Made from recycled plastic bottles
- Sound-dampening effect
- Easy to fix on the wall
- Mounting cleat included
- Delivered preassembled

PET Felt 1140 x 628 x 195 mm 2.8 kg B-s1, d0