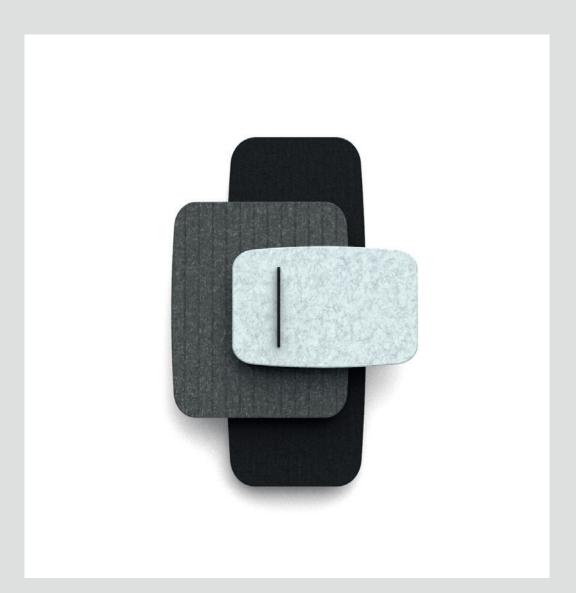

#### ABOUT A LINE 02

About A Line 02 offers a fresh alternative to regular acoustic solutions. Three gently rounded PET Felt squares in one composition will become an adornment to every room. About A Line is easy to hang on the wall using the included French cleat.

#### PET FELT

PET Felt is a sustainable and durable material made from recycled plastic bottles. Thanks to its open-cellular structure, PET Felt demonstrates great acoustic properties. PET Felt panels are soft to touch, impact-resistant and easy to process.