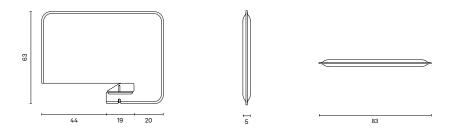

# AKOESTIEKLABEL

# **AK 1** PET Felt Workplace Divider



- made from recycled PET bottles
- reinforced with acoustic filling
- easily mounted on all standard-sized tabletops
- suitable for contract use
- delivered preassembled

#### Colours

## Panel

















AK 1 is a functional workplace divider for shared desks. The divider has a friendly rounded shape and soft texture thanks to the PET Felt shell. Reinforced with honeycomb filling, it provides a gentle sound-dampening effect. AK 1 is available in 11 PET Felt blends. Easily mounted on any standard tabletop, the divider offers a flexible partitioning solution for offices, co-working spaces and schools.

#### Designed by De Vorm

#### **Product overview**

#### Weight

4.5 kg





### Care & Maintenance

For regular care, we recommend dusting or vacuuming PET Felt occasionally. Most stains can be easily cleaned with water. It is advised to dab the contaminated surface with a dry cloth while it is wet. Do not rub PET Felt to avoid excessive pilling and let the material dry naturally. If water is not sufficient, stubborn stains can be removed with professional cleaning products like the James cleaning set.

#### **Downloads**

3D files, technical drawings and Hi-Res images are available in the Download Library at devorm.nl

#### Additional information

You can find further maintenance recommendations, warranty terms and corporate information in the Information bank at devorm.nl