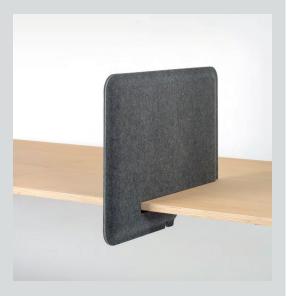

# **AK 1** PET Felt Workplace Divider

- made from recycled PET bottles
- reinforced with acoustic filling
- easily mounted on all standard-sized tabletops
- suitable for contract use
- delivered preassembled

## Panel

AK 1 is a functional workplace divider for shared desks. The divider has a friendly rounded shape and soft texture thanks to the PET Felt shell. Reinforced with honeycomb filling, it provides a gentle sound-dampening effect. AK 1 is available in 11 PET Felt blends. Easily mounted on any standard tabletop, the divider offers a flexible partitioning solution for offices, co-working spaces and schools.