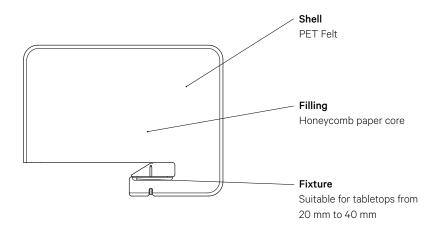

## Panel

AK 1 is a functional workplace divider for shared desks. The divider has a friendly rounded shape and soft texture thanks to the PET Felt shell. Reinforced with honeycomb filling, it provides a gentle sound-dampening effect. AK 1 is available in 11 PET Felt blends. Easily mounted on any standard tabletop, the divider offers a flexible partitioning solution for offices, co-working spaces and schools.

#### **Product overview**