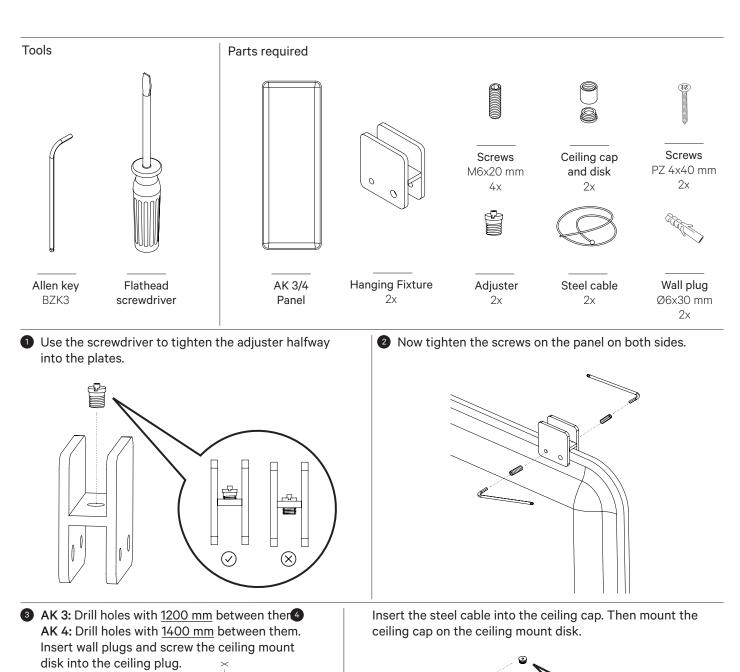

# AK 3+4 Workplace Divider Hanging Installation Guide

DeVorm

6 Cut off the excess cable.

9 Push the 2 steel cables into the cable adjusters.

The assembly of the AK 3/4 Horizontal Hanging Fixture is now completed.