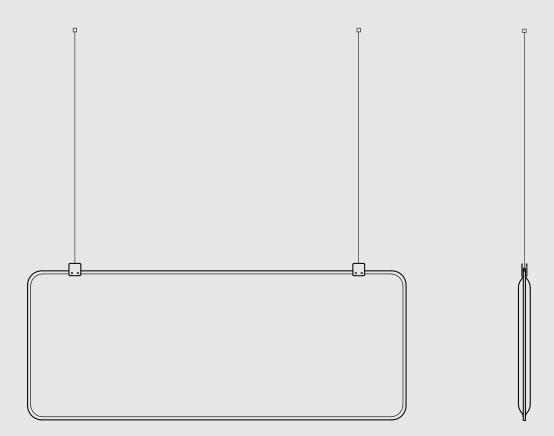

# AK 3+4 Workplace Divider Hanging Installation Guide

DeVorm

6 Cut off the excess cable.

9 Push the 2 steel cables into the cable adjusters.

The assembly of the AK 3/4 Horizontal Hanging Fixture is now completed.