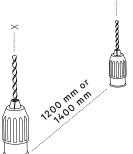

# AK 3+4 Workplace Divider Hanging Installation Guide

DeVorm

6 Cut off the excess cable.

9 Push the 2 steel cables into the cable adjusters.

The assembly of the AK 3/4 Horizontal Hanging Fixture is now completed.