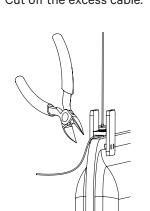

# AK 3+4 Workplace Divider Hanging Installation Guide

DeVorm

6 Cut off the excess cable.

9 Push the 2 steel cables into the cable adjusters.

The assembly of the AK 3/4 Horizontal Hanging Fixture is now completed.